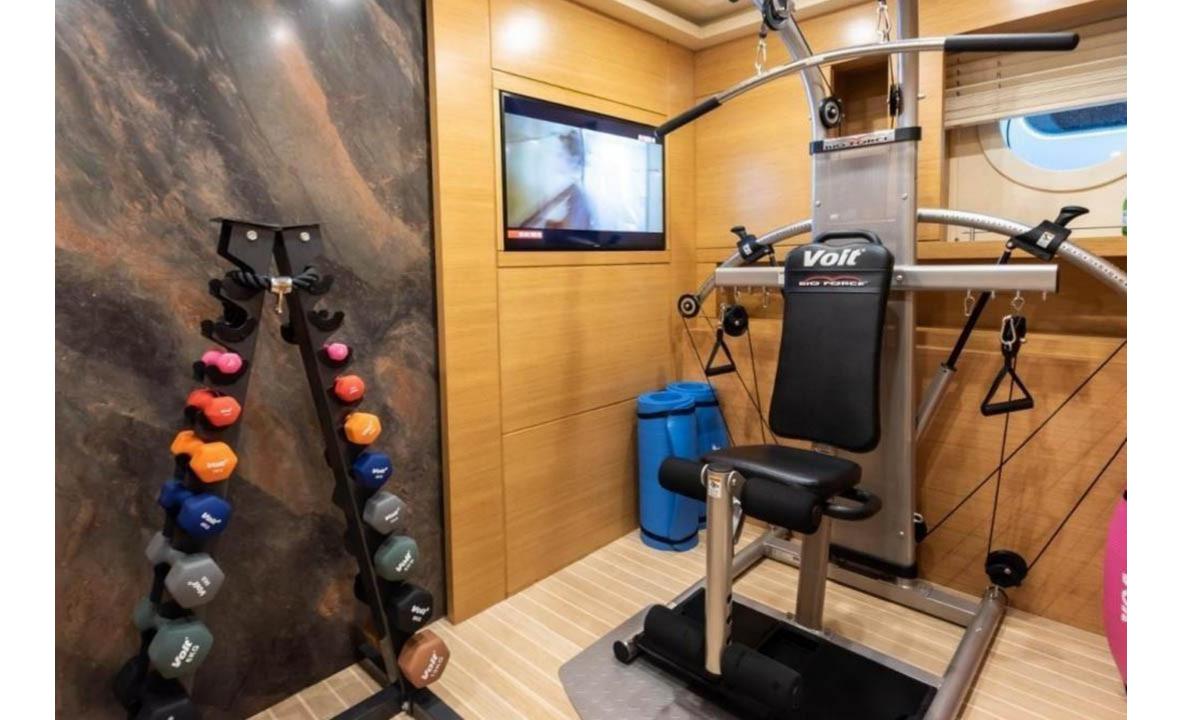

### **Key Features**

Modern and spacious interior Luxurious and comfortable accommodation for 12 guests in 6 well appointed cabins Full beam master suite on main deck with a fine 180-degree panoramic view Fantastic indoor and outdoor spaces Alfresco dining options on two decks, along with three full bars Glass bottom jacuzzi on deck A cinema room with Denon surround sound system Large hydraulic swim platform Fitness and massage room Infrared Himalayan salt sauna Wide array and great selection of water toys