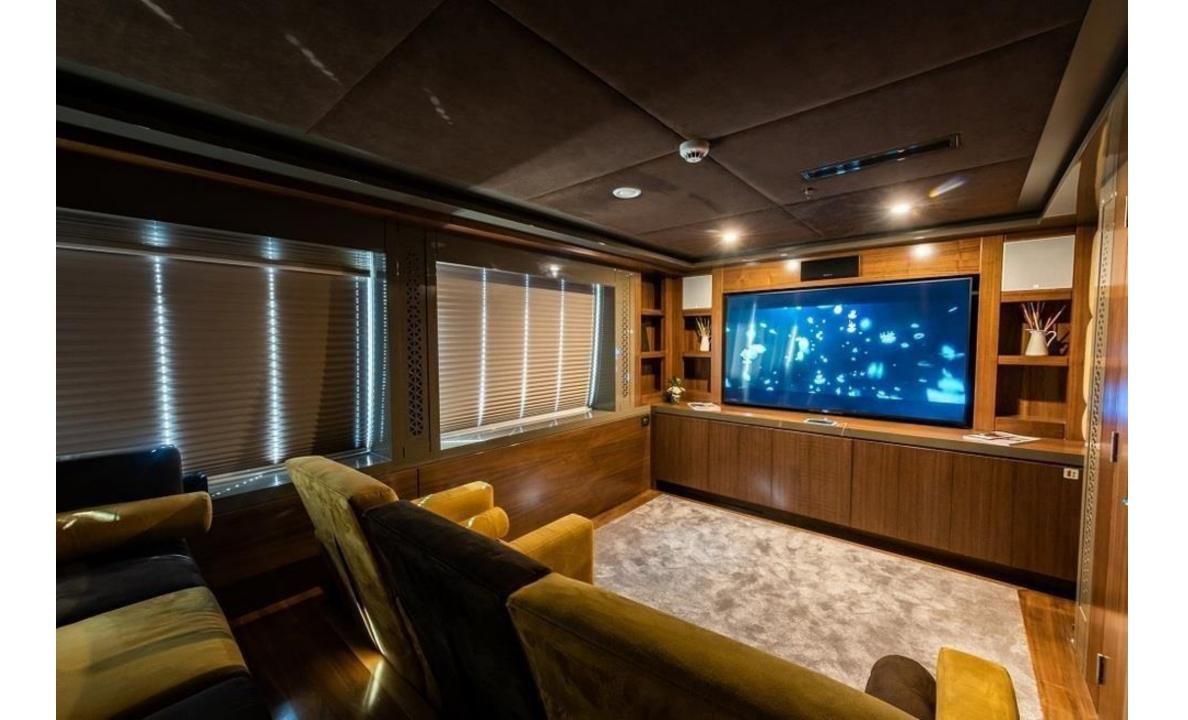

### **Key Features**

Modern and spacious interior Luxurious and comfortable accommodation for 12 guests in 6 well appointed cabins Full beam master suite on main deck with a fine 180-degree panoramic view Fantastic indoor and outdoor spaces Alfresco dining options on two decks, along with three full bars Glass bottom jacuzzi on deck A cinema room with Denon surround sound system Large hydraulic swim platform Fitness and massage room Infrared Himalayan salt sauna Wide array and great selection of water toys

### Entertainment

Wi-fi internet Satellite TV Cinema room LED TVs and DVDs in all cabins Hi-fi sound system Board games