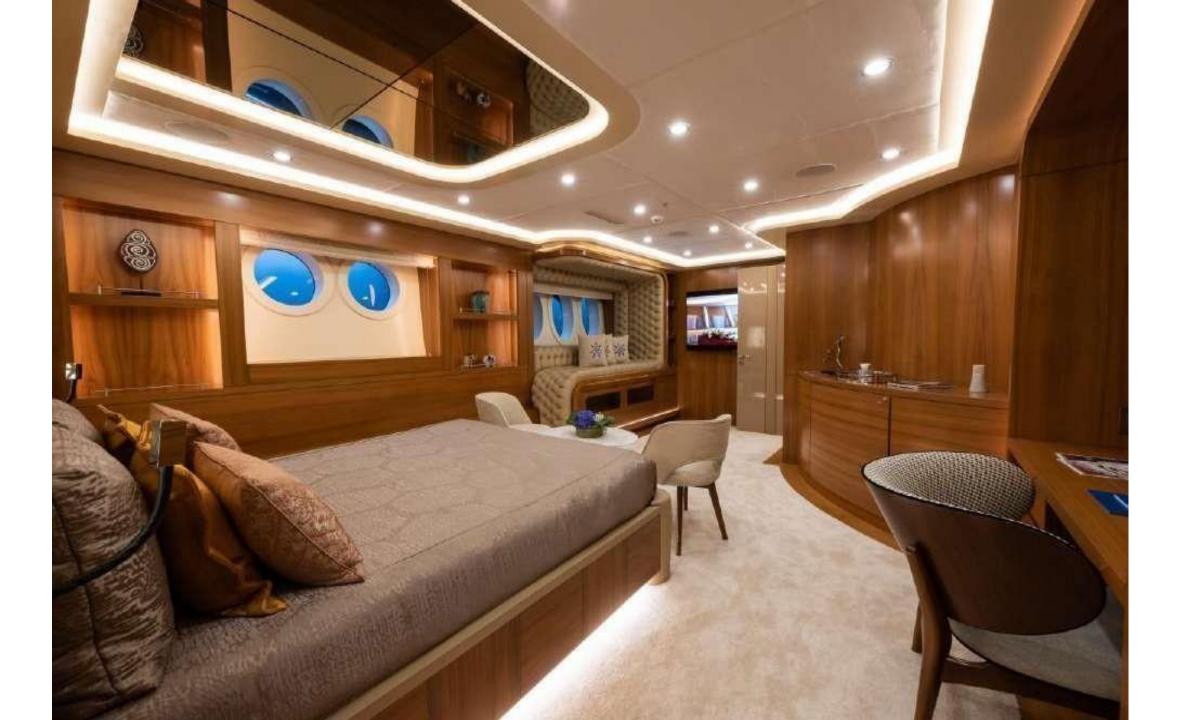

### **Key Features**

Modern and spacious interior Luxurious and comfortable accommodation for 12 guests in 6 well appointed cabins Full beam master suite on main deck with a fine 180-degree panoramic view Fantastic indoor and outdoor spaces Alfresco dining options on two decks, along with three full bars Glass bottom jacuzzi on deck A cinema room with Denon surround sound system Large hydraulic swim platform Fitness and massage room Infrared Himalayan salt sauna Wide array and great selection of water toys

### Accommodation

12 guests in 6 cabins 1 Master suite, 2 VIP cabins,1 Double cabin, 2 Twin cabins