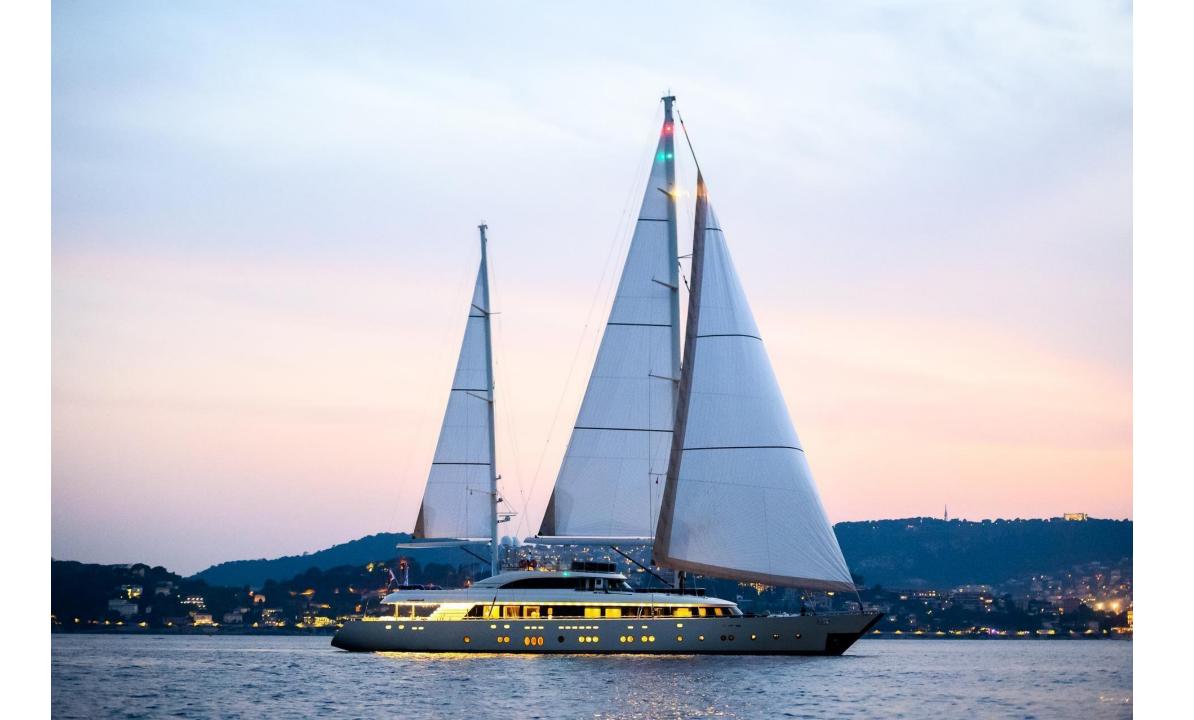

## ARESTEAS - 51m Motor Sailer

### **Main Characteristics**

Length: 51.00m Beam: 10.28m Draft: 3.50m Year built: 2017 Builder: Custom – Yildizlar Shipyard Hull: Laminated Cold Molded Wood Engines: 2 x 1205 HP MTU M72 Cruising / Max. speed: 11 knots / 15 knots Generators: 2 x 70Kw Onan, 1 x 50Kw Onan Crew: 10