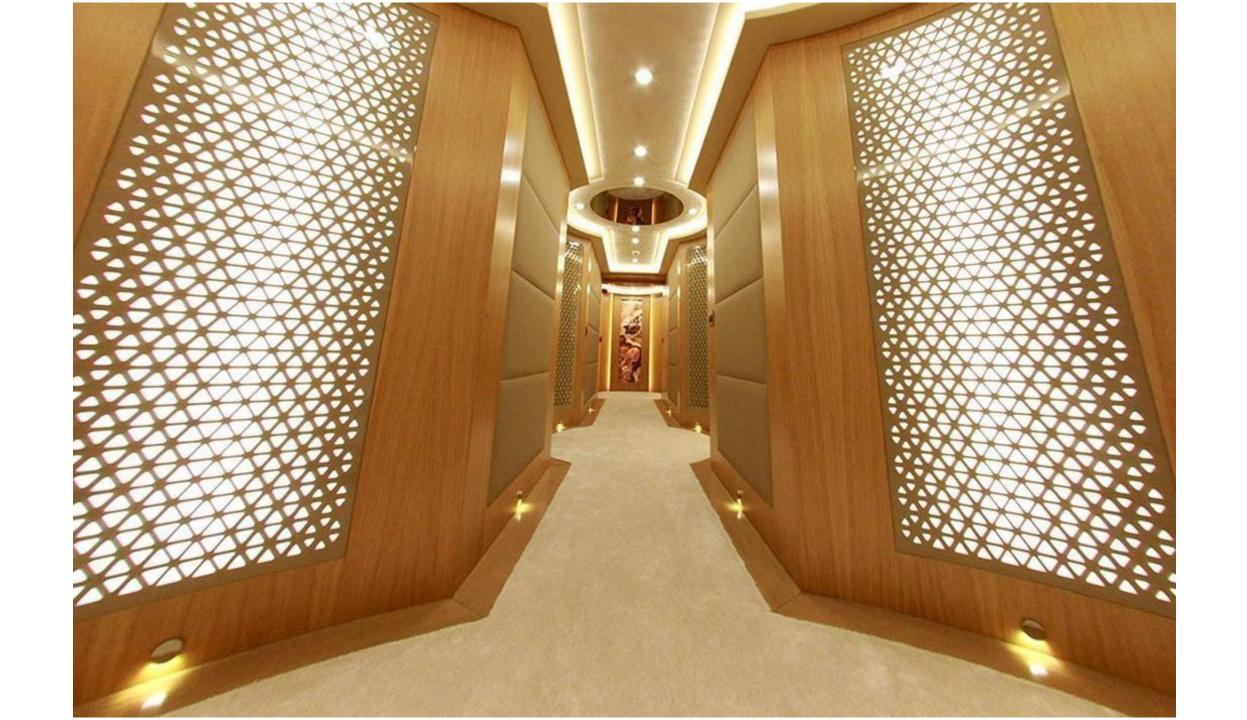

### **Key Features**

Modern and spacious interior Luxurious and comfortable accommodation for 12 guests in 6 well appointed cabins Full beam master suite on main deck with a fine 180-degree panoramic view Fantastic indoor and outdoor spaces Alfresco dining options on two decks, along with three full bars Glass bottom jacuzzi on deck A cinema room with Denon surround sound system Large hydraulic swim platform Fitness and massage room Infrared Himalayan salt sauna Wide array and great selection of water toys