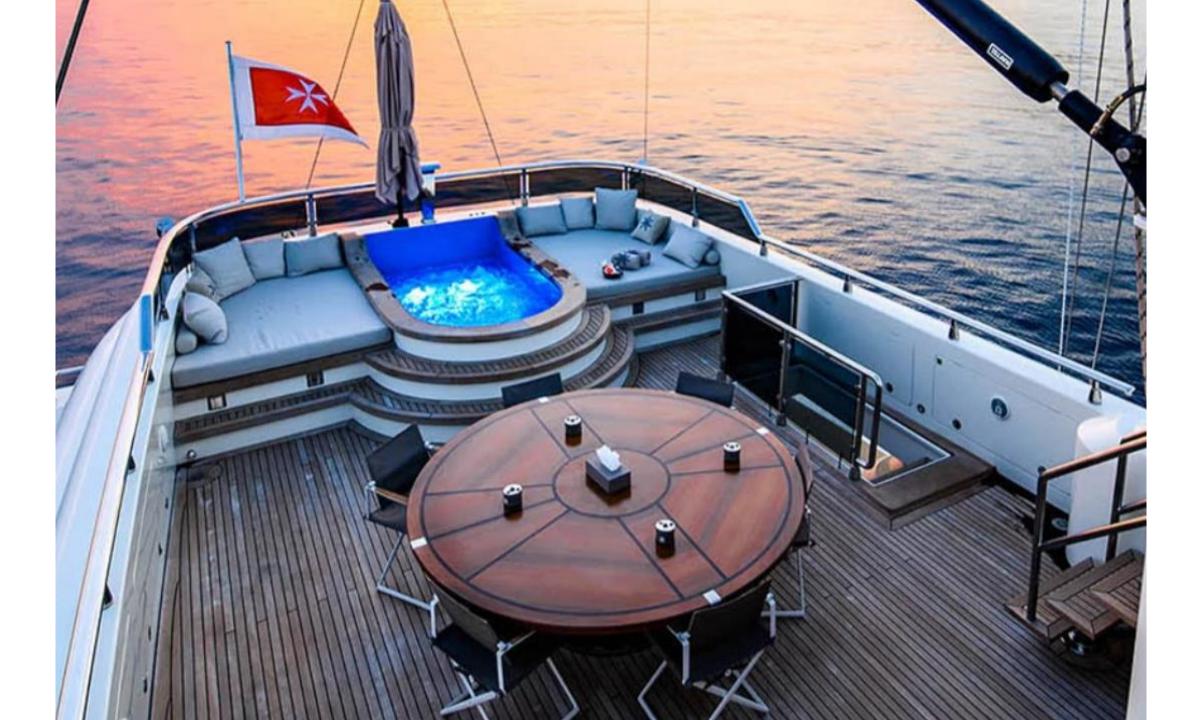

### **Key Features**

Modern and spacious interior Luxurious and comfortable accommodation for 12 guests in 6 well appointed cabins Full beam master suite on main deck with a fine 180-degree panoramic view Fantastic indoor and outdoor spaces Alfresco dining options on two decks, along with three full bars Glass bottom jacuzzi on deck A cinema room with Denon surround sound system Large hydraulic swim platform Fitness and massage room Infrared Himalayan salt sauna Wide array and great selection of water toys