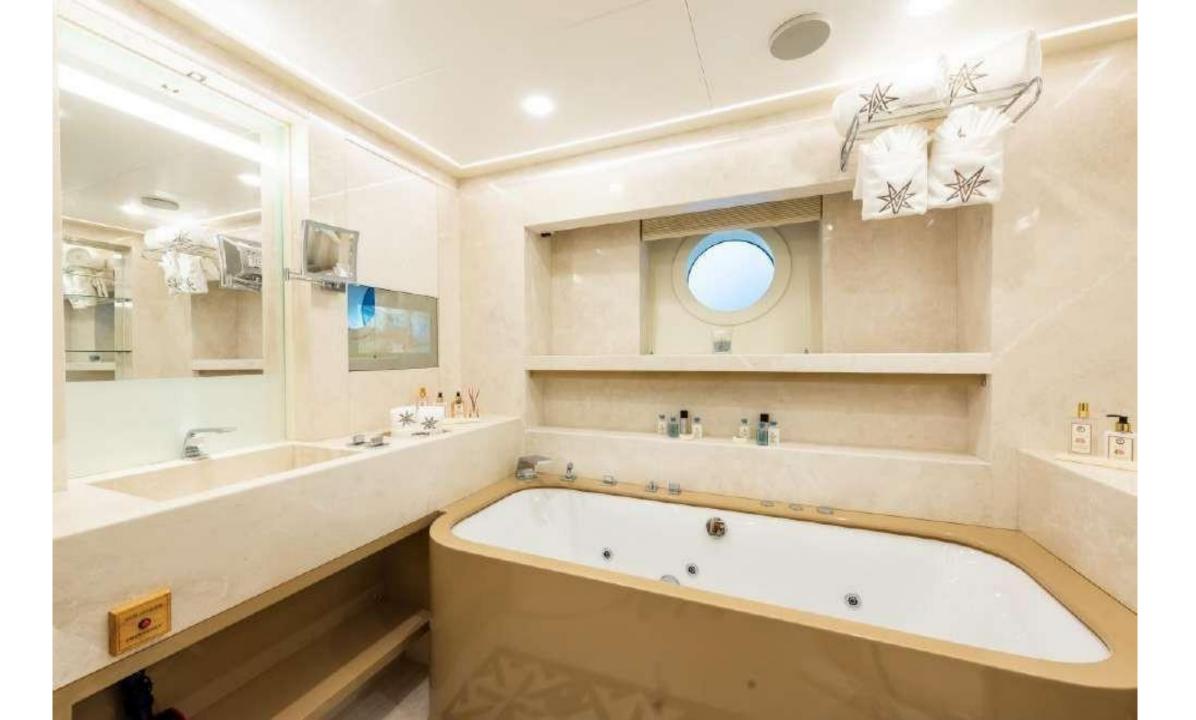

### **Key Features**

Modern and spacious interior Luxurious and comfortable accommodation for 12 guests in 6 well appointed cabins Full beam master suite on main deck with a fine 180-degree panoramic view Fantastic indoor and outdoor spaces Alfresco dining options on two decks, along with three full bars Glass bottom jacuzzi on deck A cinema room with Denon surround sound system Large hydraulic swim platform Fitness and massage room Infrared Himalayan salt sauna Wide array and great selection of water toys