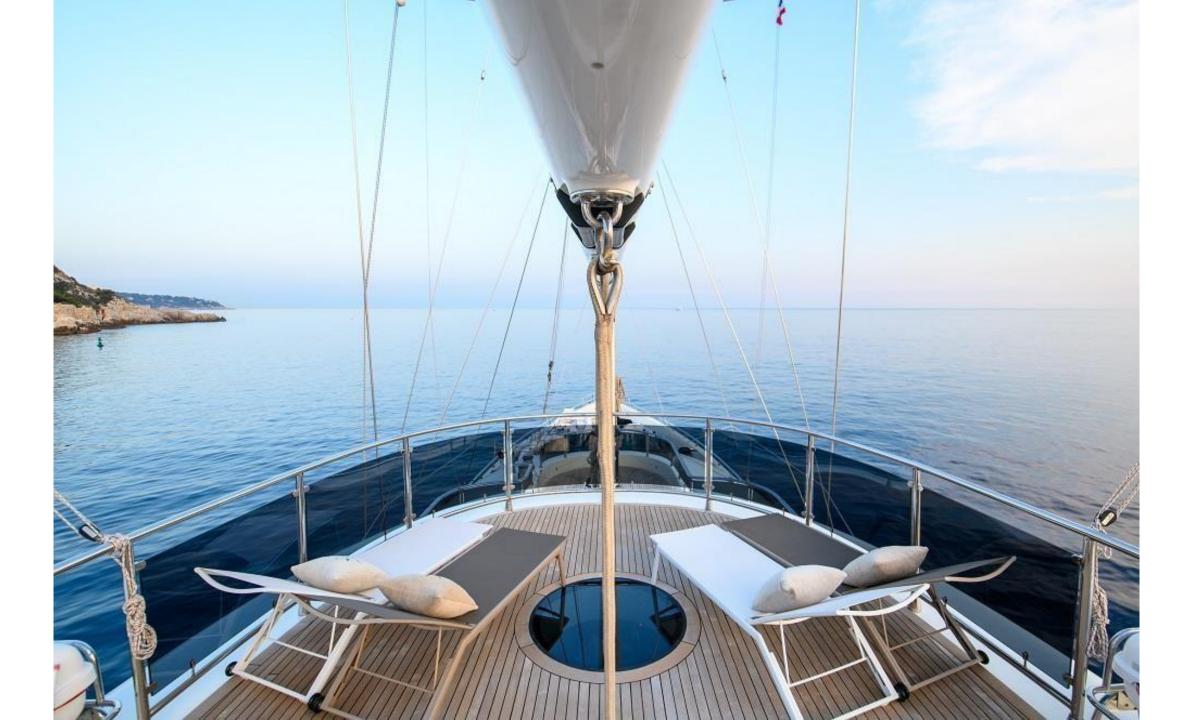

### **Key Features**

Modern and spacious interior Luxurious and comfortable accommodation for 12 guests in 6 well appointed cabins Full beam master suite on main deck with a fine 180-degree panoramic view Fantastic indoor and outdoor spaces Alfresco dining options on two decks, along with three full bars Glass bottom jacuzzi on deck A cinema room with Denon surround sound system Large hydraulic swim platform Fitness and massage room Infrared Himalayan salt sauna Wide array and great selection of water toys