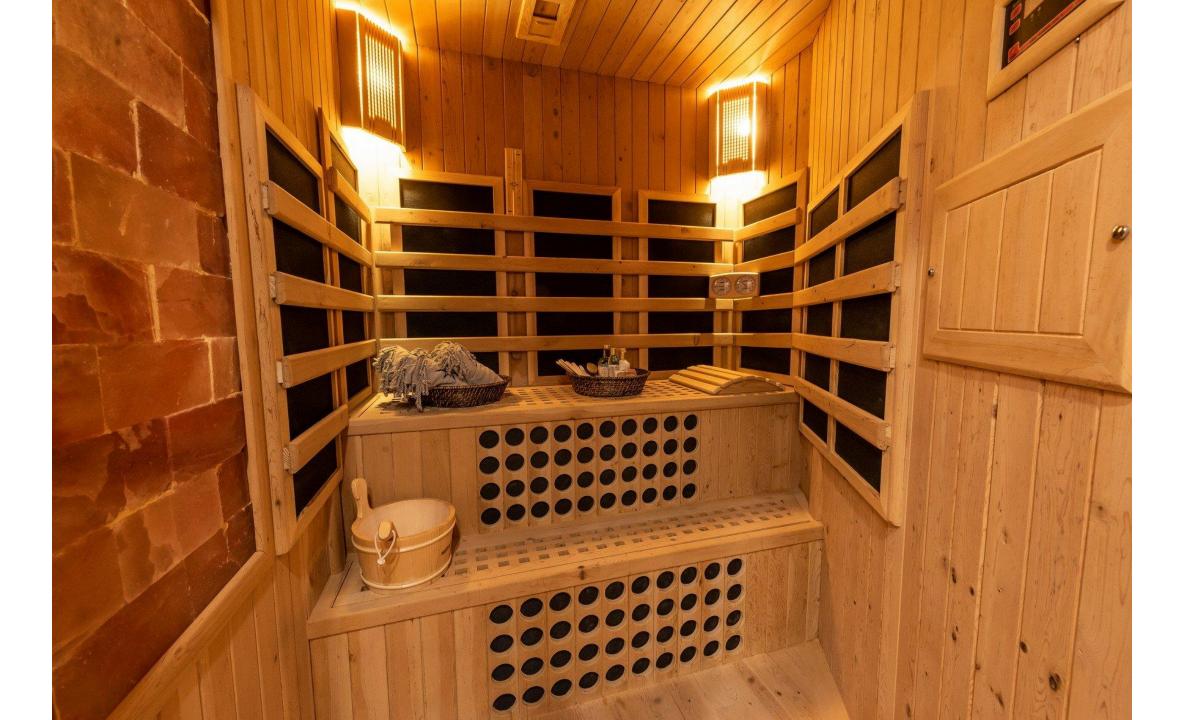

### **Key Features**

Modern and spacious interior Luxurious and comfortable accommodation for 12 guests in 6 well appointed cabins Full beam master suite on main deck with a fine 180-degree panoramic view Fantastic indoor and outdoor spaces Alfresco dining options on two decks, along with three full bars Glass bottom jacuzzi on deck A cinema room with Denon surround sound system Large hydraulic swim platform Fitness and massage room Infrared Himalayan salt sauna Wide array and great selection of water toys