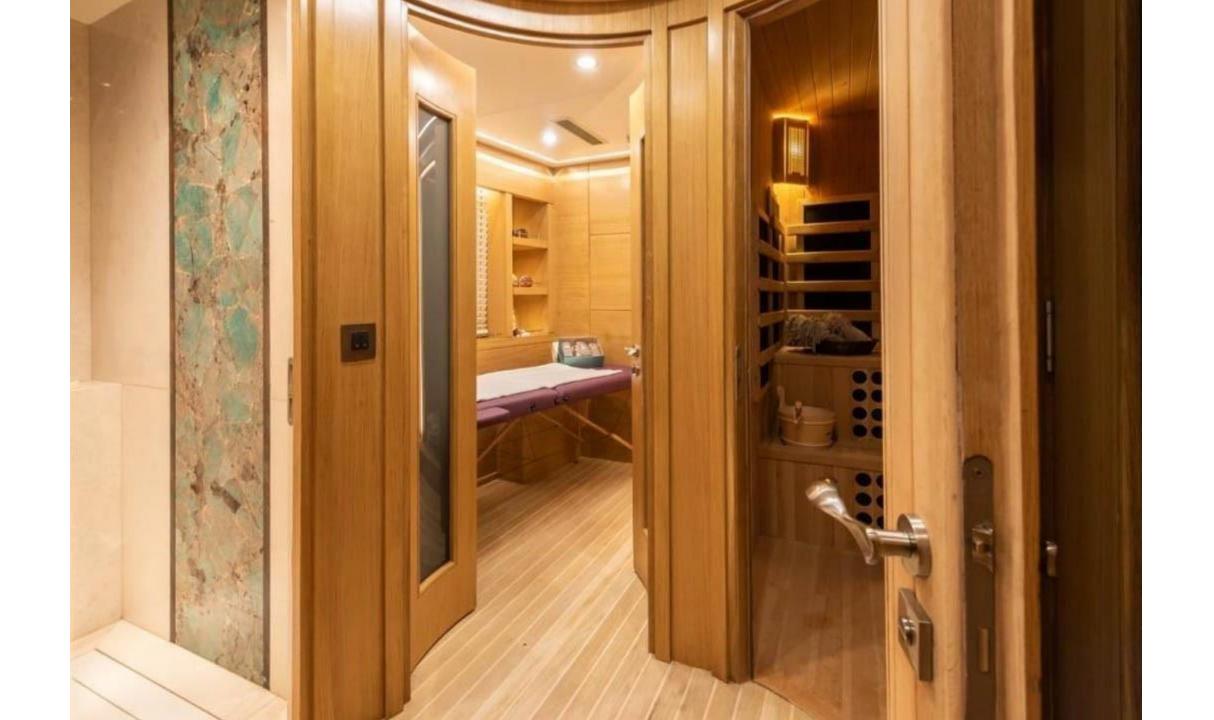

### **Key Features**

Modern and spacious interior Luxurious and comfortable accommodation for 12 guests in 6 well appointed cabins Full beam master suite on main deck with a fine 180-degree panoramic view Fantastic indoor and outdoor spaces Alfresco dining options on two decks, along with three full bars Glass bottom jacuzzi on deck A cinema room with Denon surround sound system Large hydraulic swim platform Fitness and massage room Infrared Himalayan salt sauna Wide array and great selection of water toys