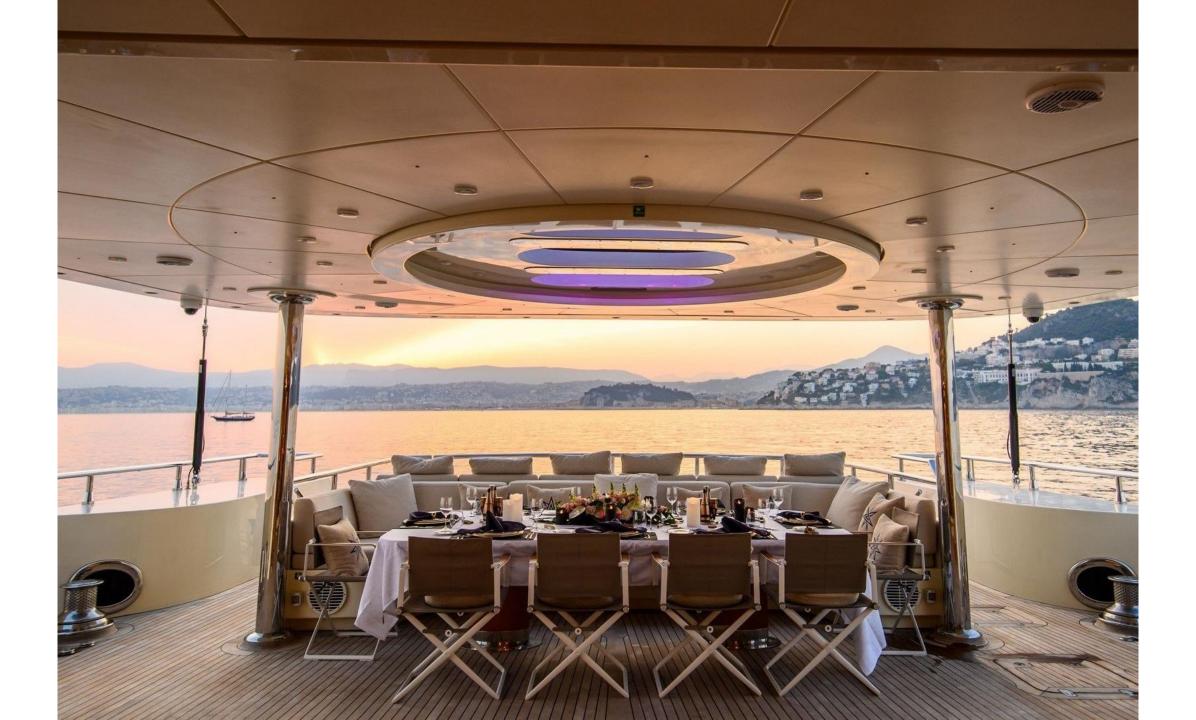

### **Key Features**

Modern and spacious interior Luxurious and comfortable accommodation for 12 guests in 6 well appointed cabins Full beam master suite on main deck with a fine 180-degree panoramic view Fantastic indoor and outdoor spaces Alfresco dining options on two decks, along with three full bars Glass bottom jacuzzi on deck A cinema room with Denon surround sound system Large hydraulic swim platform Fitness and massage room Infrared Himalayan salt sauna Wide array and great selection of water toys