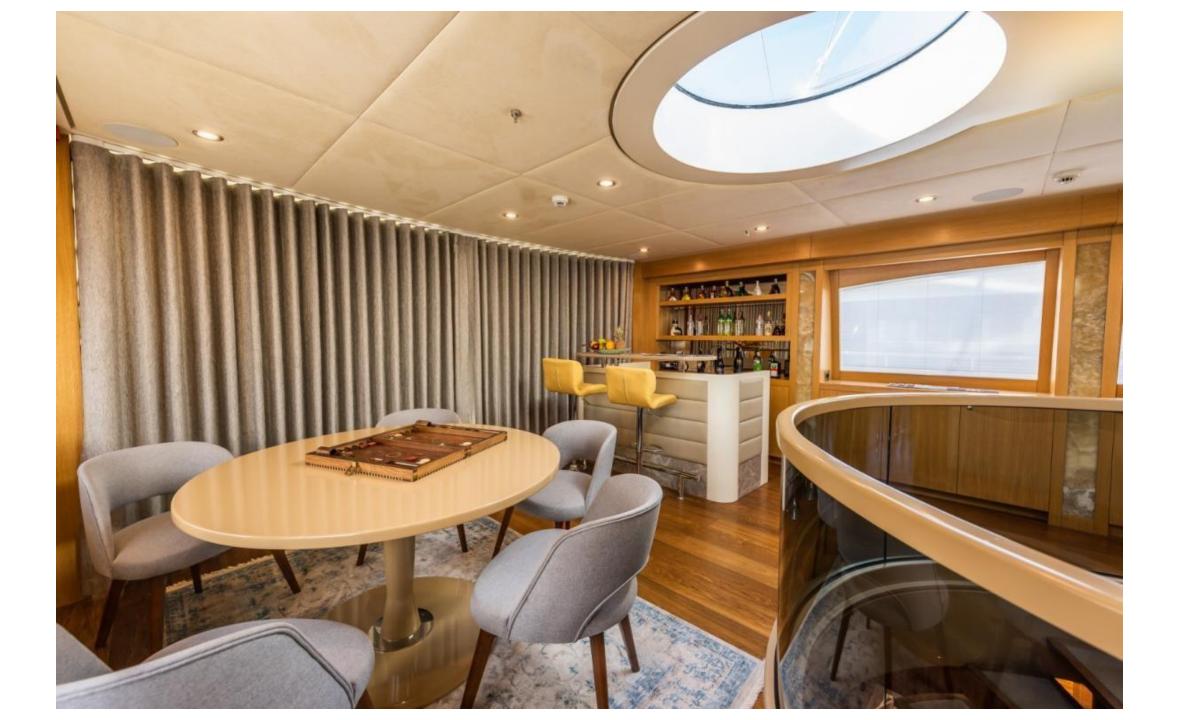

### **Key Features**

Modern and spacious interior Luxurious and comfortable accommodation for 12 guests in 6 well appointed cabins Full beam master suite on main deck with a fine 180-degree panoramic view Fantastic indoor and outdoor spaces Alfresco dining options on two decks, along with three full bars Glass bottom jacuzzi on deck A cinema room with Denon surround sound system Large hydraulic swim platform Fitness and massage room Infrared Himalayan salt sauna Wide array and great selection of water toys

### Entertainment

Wi-fi internet Satellite TV Cinema room LED TVs and DVDs in all cabins Hi-fi sound system Board games