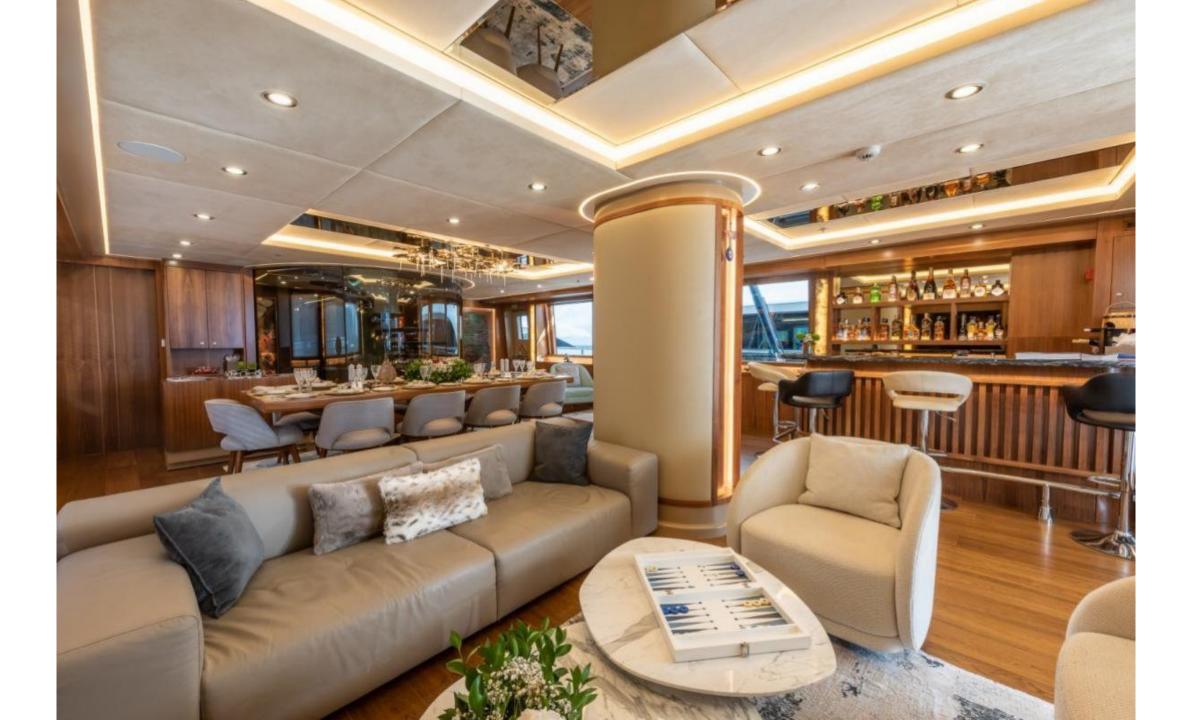

### **Key Features**

Modern and spacious interior Luxurious and comfortable accommodation for 12 guests in 6 well appointed cabins Full beam master suite on main deck with a fine 180-degree panoramic view Fantastic indoor and outdoor spaces Alfresco dining options on two decks, along with three full bars Glass bottom jacuzzi on deck A cinema room with Denon surround sound system Large hydraulic swim platform Fitness and massage room Infrared Himalayan salt sauna Wide array and great selection of water toys