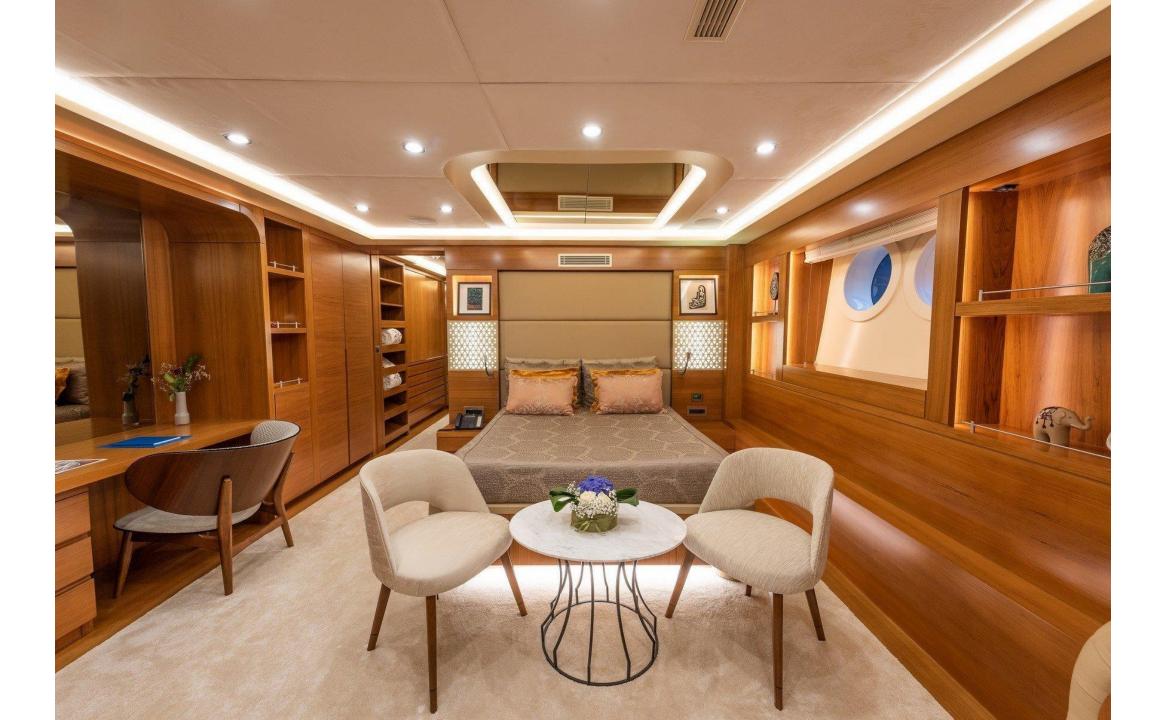

### **Key Features**

Modern and spacious interior Luxurious and comfortable accommodation for 12 guests in 6 well appointed cabins Full beam master suite on main deck with a fine 180-degree panoramic view Fantastic indoor and outdoor spaces Alfresco dining options on two decks, along with three full bars Glass bottom jacuzzi on deck A cinema room with Denon surround sound system Large hydraulic swim platform Fitness and massage room Infrared Himalayan salt sauna Wide array and great selection of water toys

### Accommodation

12 guests in 6 cabins 1 Master suite, 2 VIP cabins,1 Double cabin, 2 Twin cabins