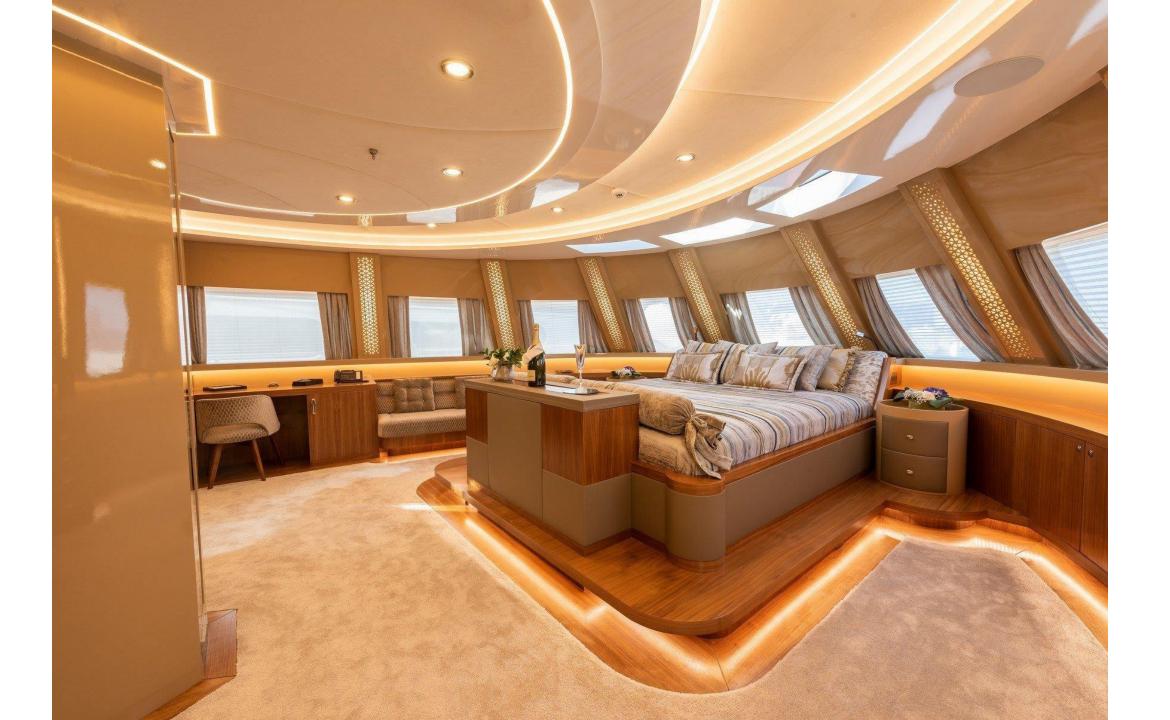

### **Key Features**

Modern and spacious interior Luxurious and comfortable accommodation for 12 guests in 6 well appointed cabins Full beam master suite on main deck with a fine 180-degree panoramic view Fantastic indoor and outdoor spaces Alfresco dining options on two decks, along with three full bars Glass bottom jacuzzi on deck A cinema room with Denon surround sound system Large hydraulic swim platform Fitness and massage room Infrared Himalayan salt sauna Wide array and great selection of water toys

### Accommodation

12 guests in 6 cabins 1 Master suite, 2 VIP cabins,1 Double cabin, 2 Twin cabins