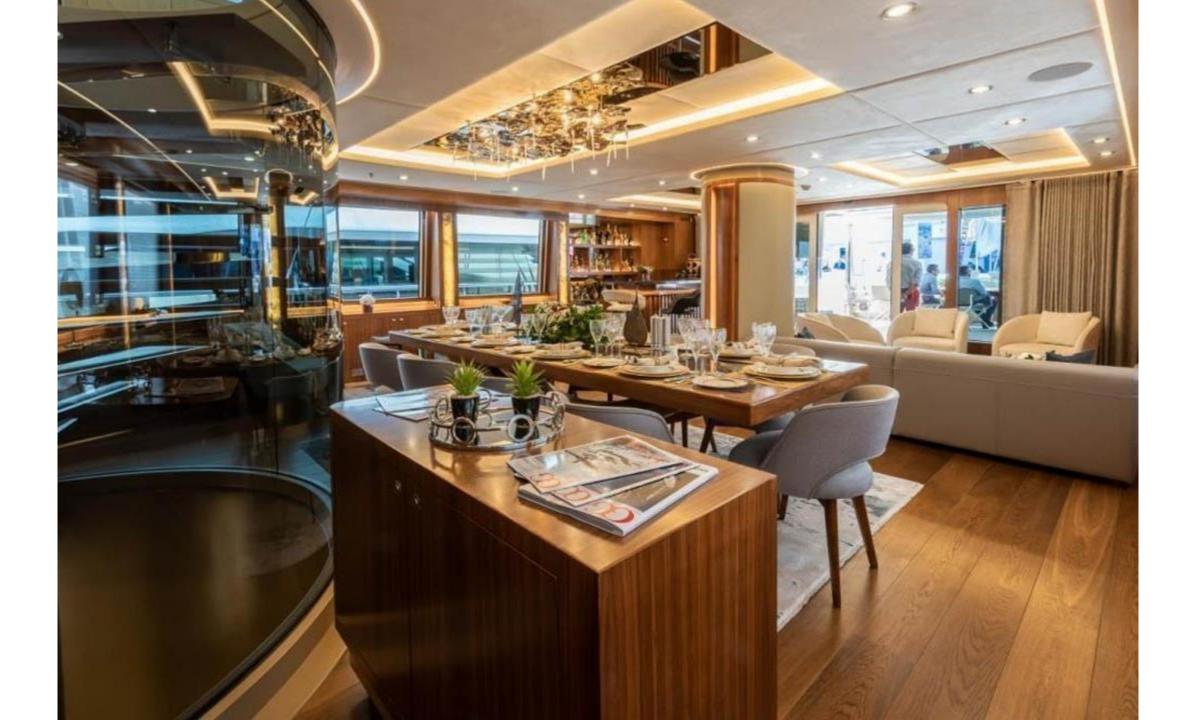

### **Key Features**

Modern and spacious interior Luxurious and comfortable accommodation for 12 guests in 6 well appointed cabins Full beam master suite on main deck with a fine 180-degree panoramic view Fantastic indoor and outdoor spaces Alfresco dining options on two decks, along with three full bars Glass bottom jacuzzi on deck A cinema room with Denon surround sound system Large hydraulic swim platform Fitness and massage room Infrared Himalayan salt sauna Wide array and great selection of water toys