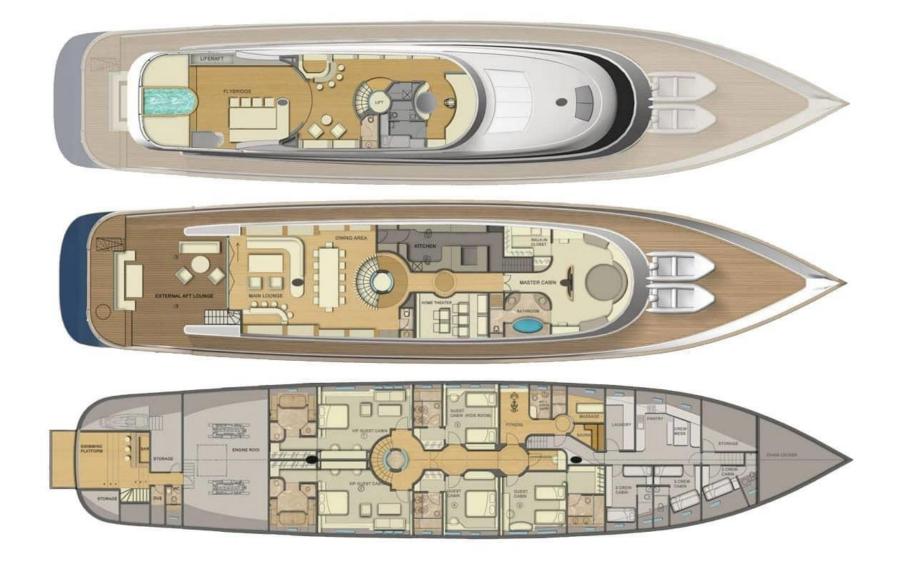

### **Main Characteristics**

Length: 51.00m Beam: 10.28m Draft: 3.50m Year built: 2017 Builder: Custom – Yildizlar Shipyard Hull: Laminated Cold Molded Wood Engines: 2 x 1205 HP MTU M72 Cruising / Max. speed: 11 knots / 15 knots Generators: 2 x 70Kw Onan, 1 x 50Kw Onan Crew: 10

### **Key Features**

Modern and spacious interior Luxurious and comfortable accommodation for 12 guests in 6 well appointed cabins Full beam master suite on main deck with a fine 180-degree panoramic view Fantastic indoor and outdoor spaces Alfresco dining options on two decks, along with three full bars Glass bottom jacuzzi on deck A cinema room with Denon surround sound system Large hydraulic swim platform Fitness and massage room Infrared Himalayan salt sauna Wide array and great selection of water toys

### Accommodation

12 guests in 6 cabins 1 Master suite, 2 VIP cabins,1 Double cabin, 2 Twin cabins