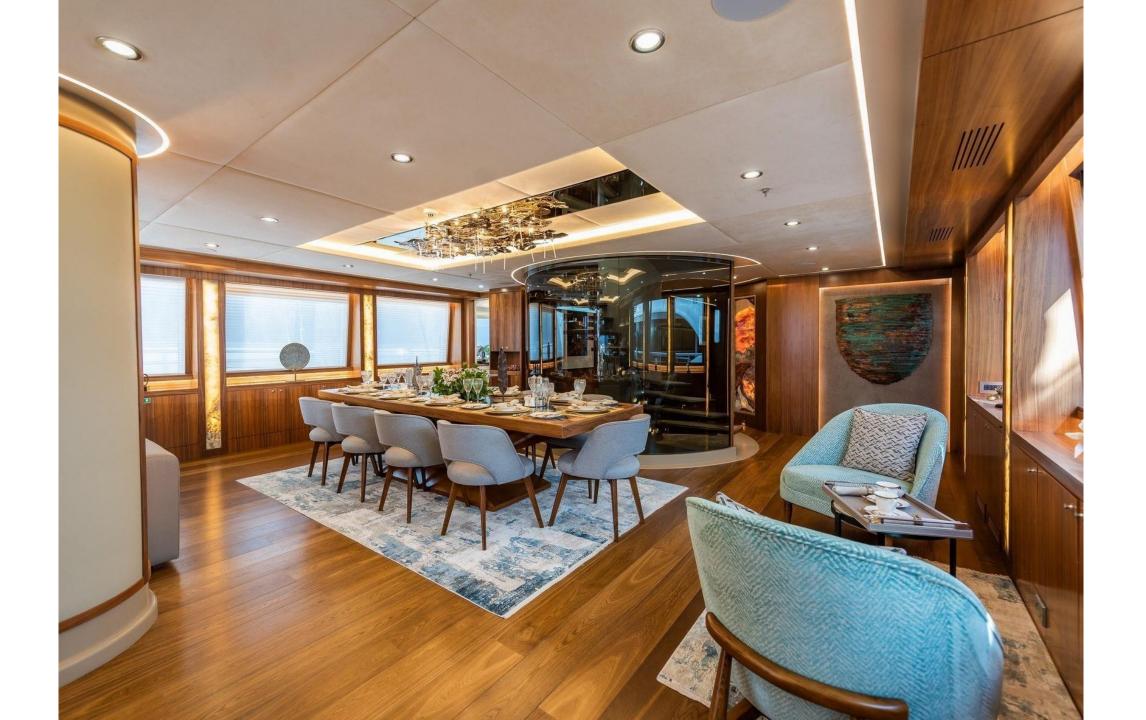

### **Key Features**

Modern and spacious interior Luxurious and comfortable accommodation for 12 guests in 6 well appointed cabins Full beam master suite on main deck with a fine 180-degree panoramic view Fantastic indoor and outdoor spaces Alfresco dining options on two decks, along with three full bars Glass bottom jacuzzi on deck A cinema room with Denon surround sound system Large hydraulic swim platform Fitness and massage room Infrared Himalayan salt sauna Wide array and great selection of water toys