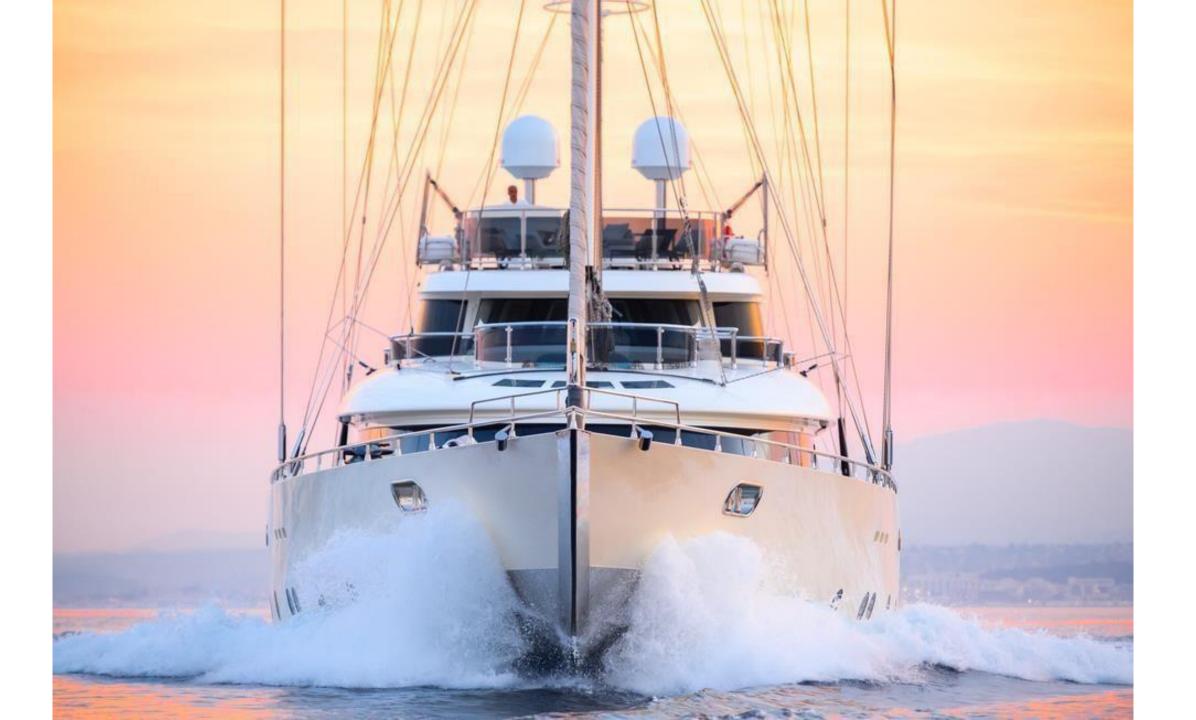

## ARESTEAS - 51m Motor Sailer

### **Main Characteristics**

Length: 51.00m Beam: 10.28m Draft: 3.50m Year built: 2017 Builder: Custom – Yildizlar Shipyard Hull: Laminated Cold Molded Wood Engines: 2 x 1205 HP MTU M72 Cruising / Max. speed: 11 knots / 15 knots Generators: 2 x 70Kw Onan, 1 x 50Kw Onan Crew: 10