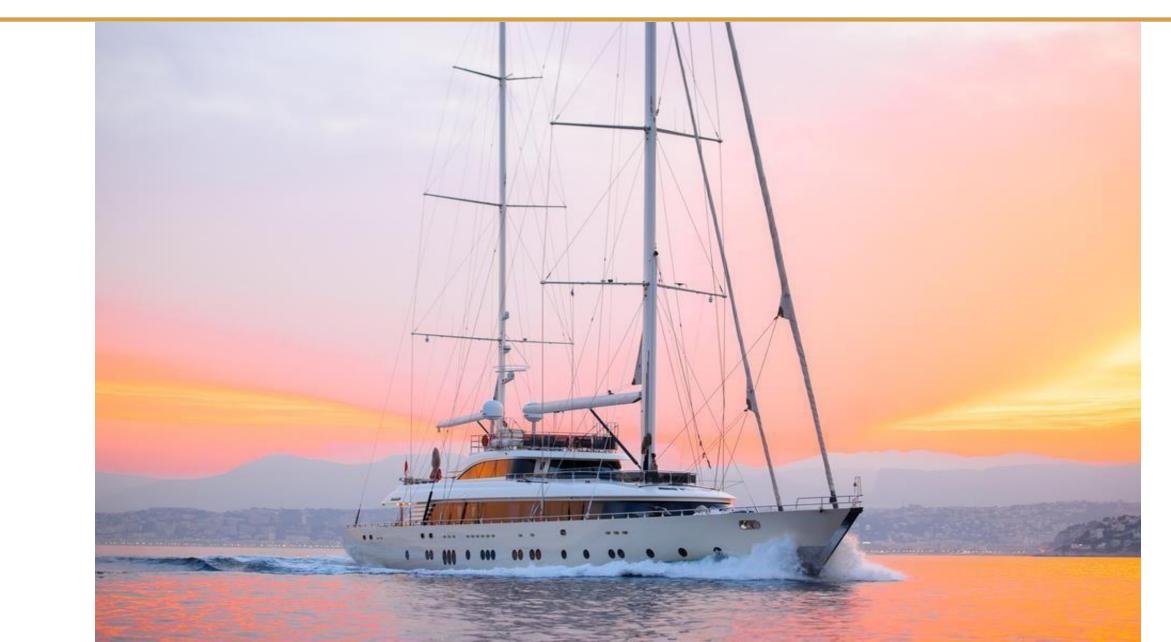

# ARESTEAS - 51m Motor Sailer

### **Main Characteristics**

Length: 51.00m Beam: 10.28m Draft: 3.50m Year built: 2017 Builder: Custom – Yildizlar Shipyard Hull: Laminated Cold Molded Wood Engines: 2 x 1205 HP MTU M72 Cruising / Max. speed: 11 knots / 15 knots Generators: 2 x 70Kw Onan, 1 x 50Kw Onan Crew: 10