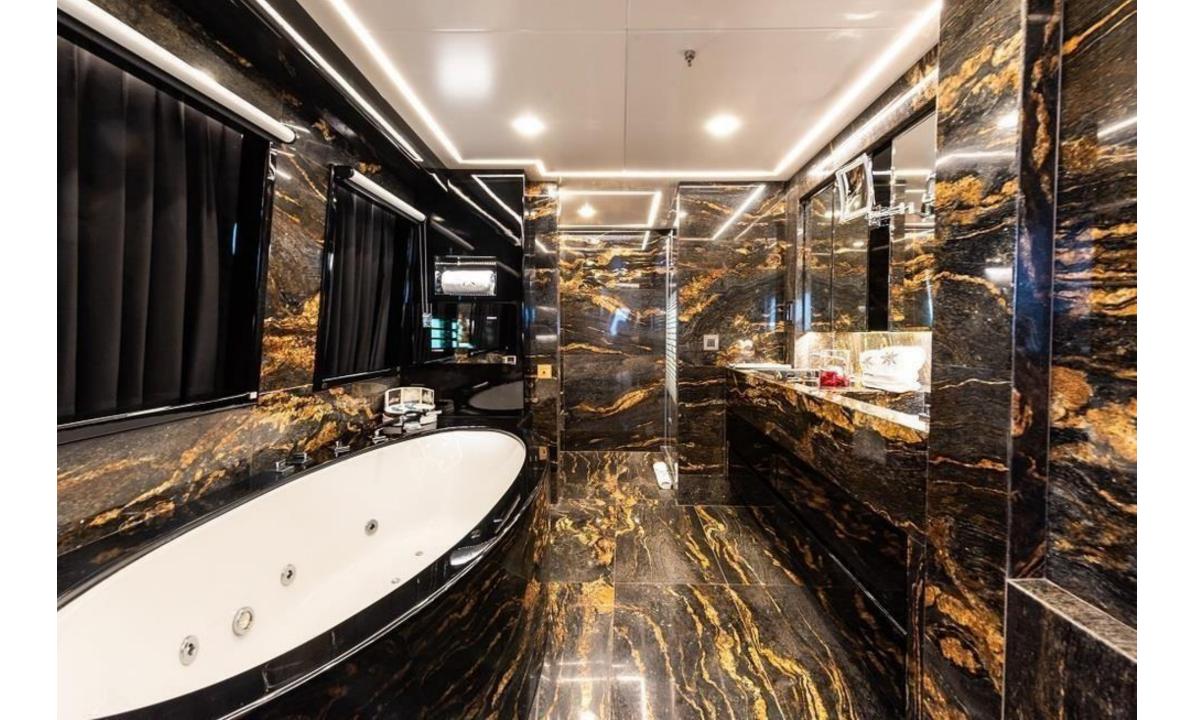

### **Key Features**

Modern and spacious interior Luxurious and comfortable accommodation for 12 guests in 6 well appointed cabins Full beam master suite on main deck with a fine 180-degree panoramic view Fantastic indoor and outdoor spaces Alfresco dining options on two decks, along with three full bars Glass bottom jacuzzi on deck A cinema room with Denon surround sound system Large hydraulic swim platform Fitness and massage room Infrared Himalayan salt sauna Wide array and great selection of water toys

### Accommodation

12 guests in 6 cabins 1 Master suite, 2 VIP cabins,1 Double cabin, 2 Twin cabins