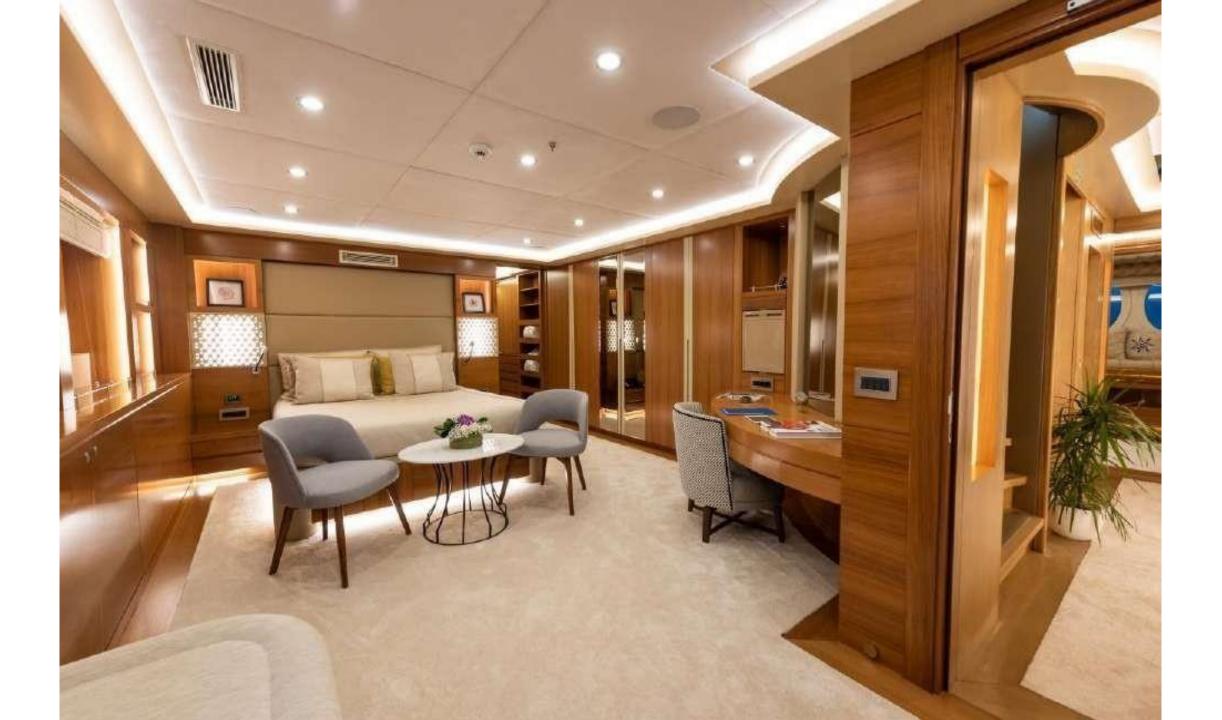

### **Key Features**

Modern and spacious interior Luxurious and comfortable accommodation for 12 guests in 6 well appointed cabins Full beam master suite on main deck with a fine 180-degree panoramic view Fantastic indoor and outdoor spaces Alfresco dining options on two decks, along with three full bars Glass bottom jacuzzi on deck A cinema room with Denon surround sound system Large hydraulic swim platform Fitness and massage room Infrared Himalayan salt sauna Wide array and great selection of water toys

### Accommodation

12 guests in 6 cabins 1 Master suite, 2 VIP cabins,1 Double cabin, 2 Twin cabins