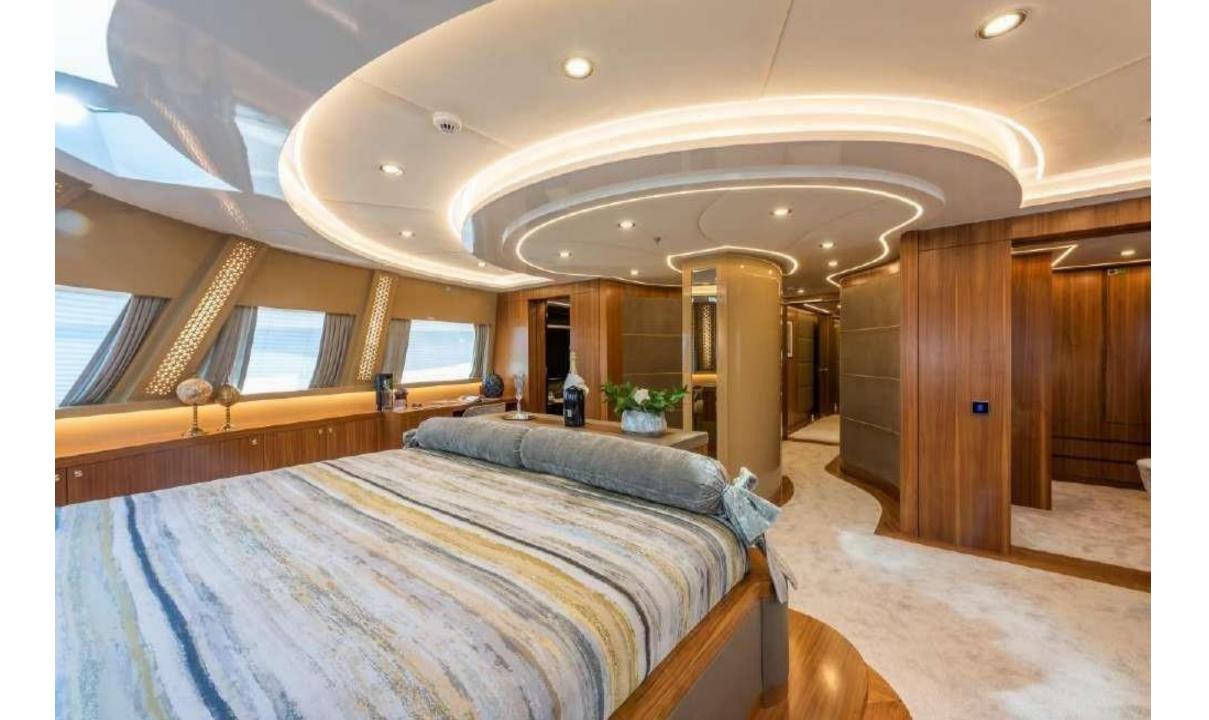

### **Key Features**

Modern and spacious interior Luxurious and comfortable accommodation for 12 guests in 6 well appointed cabins Full beam master suite on main deck with a fine 180-degree panoramic view Fantastic indoor and outdoor spaces Alfresco dining options on two decks, along with three full bars Glass bottom jacuzzi on deck A cinema room with Denon surround sound system Large hydraulic swim platform Fitness and massage room Infrared Himalayan salt sauna Wide array and great selection of water toys

### Accommodation

12 guests in 6 cabins 1 Master suite, 2 VIP cabins,1 Double cabin, 2 Twin cabins